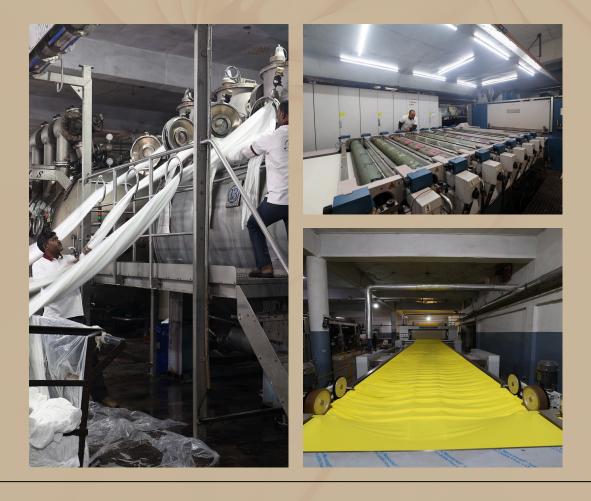

# MACHINES WE USE

- SOFT FLOW DYEING MACHINE (FONGS / DMS)
- SHEARING CUTTING MACHINE (VOLLENWEIDER)
- LAB DISPENSOR (DATA COLOR USA)
- RAISING MACHINE (XETMA)
- STENTER AND PEACHING MACHINE (EHWHA / DMS)
- PRINTING MACHINE (STOVEC NETHERLANDS)
- OPEN COMPCTOR (SINTEC ITALY)
- RELAX DRYER (DMS)
- SLITTING MACHINE (DMS/LINK)
- TUMBLE DRYER (FAB CARE)

### INFRASTRUCTURE AND FACILITES

Our plant spans across 108000sq ft. of space and we have production capacity of 12 Tonnes of Cotton P/C Dyeing and finishing per day and Printing capacity of 8 Tonnes Per Day.