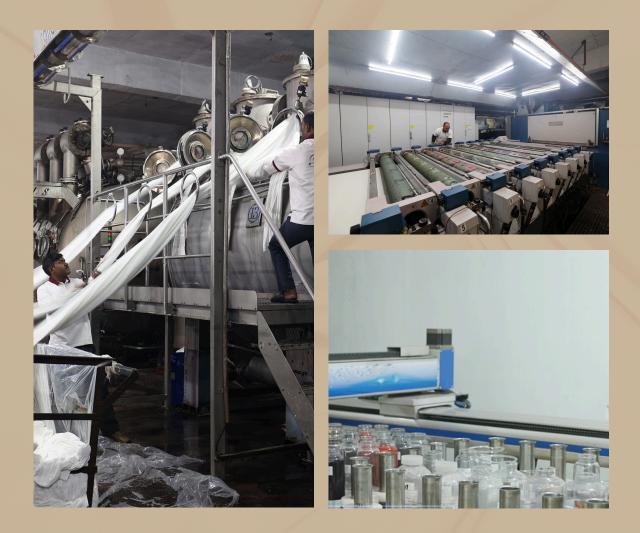

# AT PVM ENTERPRISES

Introducing our state-of-the-art facility of 12 tonnes per day for dyeing and finishing of cotton and its blends. Additionally, our advanced printing capacity enables us to handle up to 8 tonnes per day, ensuring vibrant and captivating designes.

We are manufacturing high quality cotton, polyester & blended knitted fabrics for men, women & kids. Our state of the art manufacturing facility with technologically advanced machinery that enables us to provide quality fabrics. We have ample collection of dyed & printed fabrics of different designes that can fulfill one's individual needs with flexible degree of customization.

# MACHINES WE USE

- SOFT FLOW DYEING MACHINE (FONGS / DMS)
- SHEARING CUTTING MACHINE (VOLLENWEIDER)
- LAB DISPENSOR (DATA COLOR USA)
- RAISING MACHINE (XETMA)
- STENTER AND PEACHING MACHINE (EHWHA / DMS)
- PRINTING MACHINE (STOVEC NETHERLANDS)
- OPEN COMPCTOR (SINTEC ITALY)
- RELAX DRYER (DMS)
- SLITTING MACHINE (DMS/LINK)
- TUMBLE DRYER (FAB CARE)

### INFRASTRUCTURE AND FACILITES

Our plant spans across 108000sq ft. of space and we have production capacity of 12 Tonnes of Cotton P/C Dyeing and finishing per day and Printing capacity of 8 Tonnes Per Day.