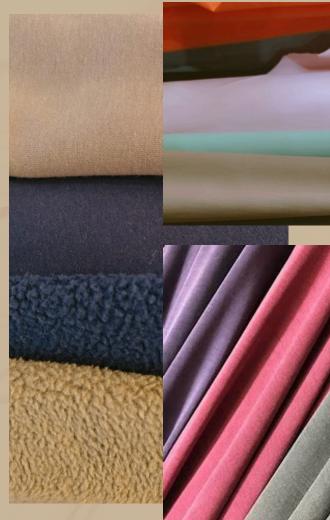

### **STRUCTURE** MEETS STRETCH<sup>®</sup>

Designed to offer both form and function. With a firm, resilient texture, they hold their shape while providing the comfort of traditional knits. Ideal for creating clean, tailored silhouettes, these fabrics blend style with flexibility for a versatile, modern look.

# "KNITTED FOR COMFORT.....

- Single Jersey
- Interlock Knits
- Pique/Honey Comb
- French Terry
- Rib Structure
- Lycra Knits fabrics in Jersey, Interlock, Pique
- Russian Fleece, Antipilling
  cotton Fleece
- Structured Knits
- Jacquard Knits
- Cotton Fleece
- Peached Knits
- All over prints on knits
- Above fabrics are available in cotton blend ,cotton/poly blends in varying GSM as per the buyer requirement.